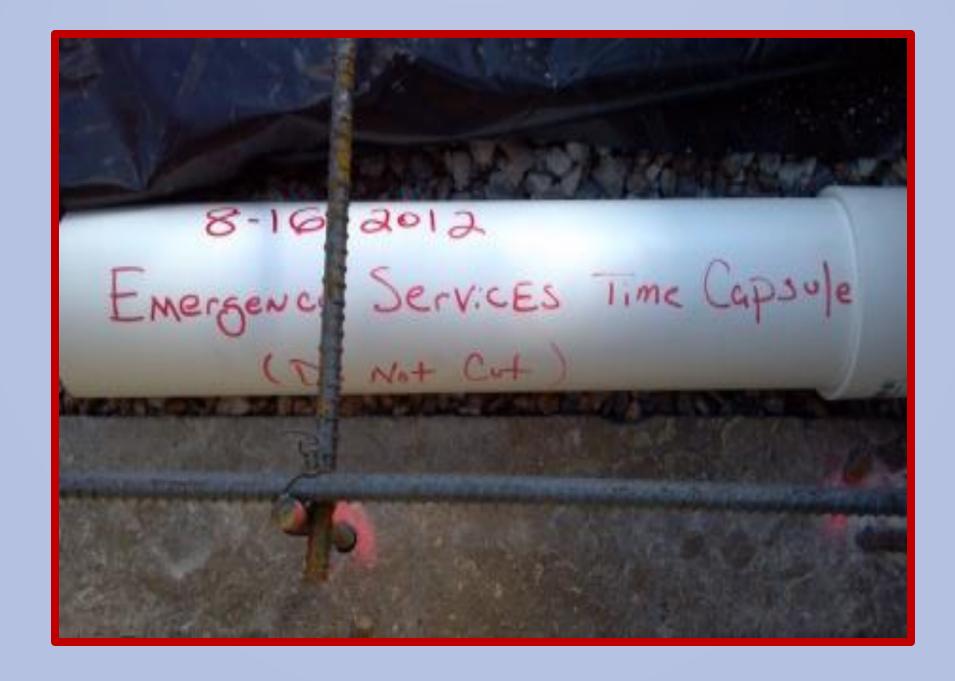

## Contents of Time Capsule 09-11-2012

- GFD 125 year celebration patch
- GFD Granny truck patch
- GFD 2012 calendar of firefighters
- Newspaper article on new Fire Chief Tony Atwood
- Magazine article on new reflective system being installed
- on the fire trucks
- City Pin with bagpiper on it
- Key to the City
- City Budget of 2012-2013
- GPD Patch
- GPD Pin
- GPD calendar
- Memo announcing the consolidation of 911
- 911 Key chains Barren/Metcalfe EMS patches