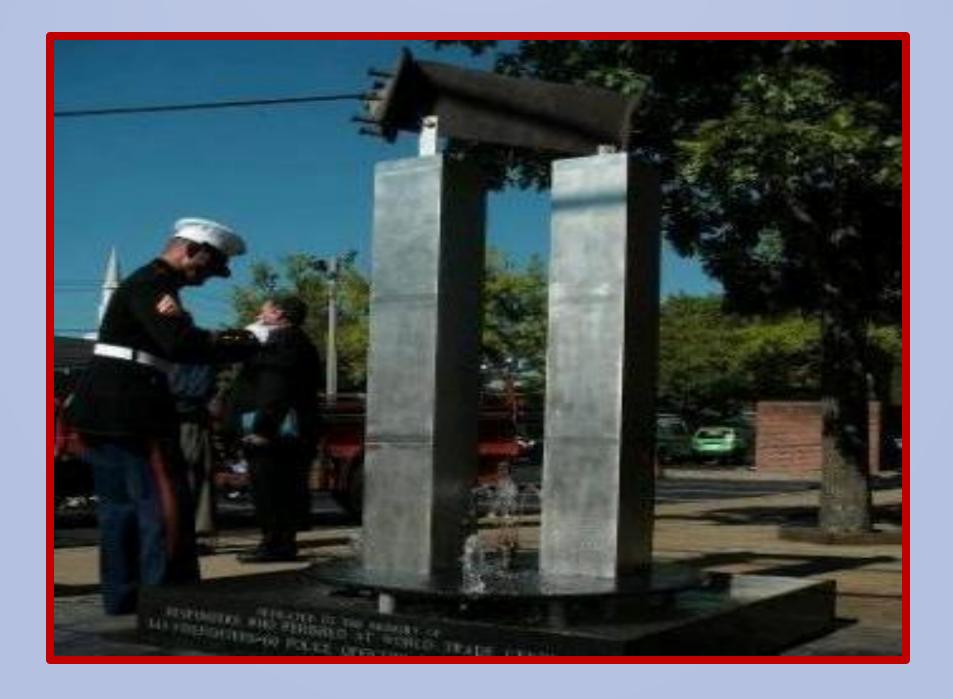

Making of Our Memorial Dedicated to the Emergency Responders Who Perished on September 11, 2001.