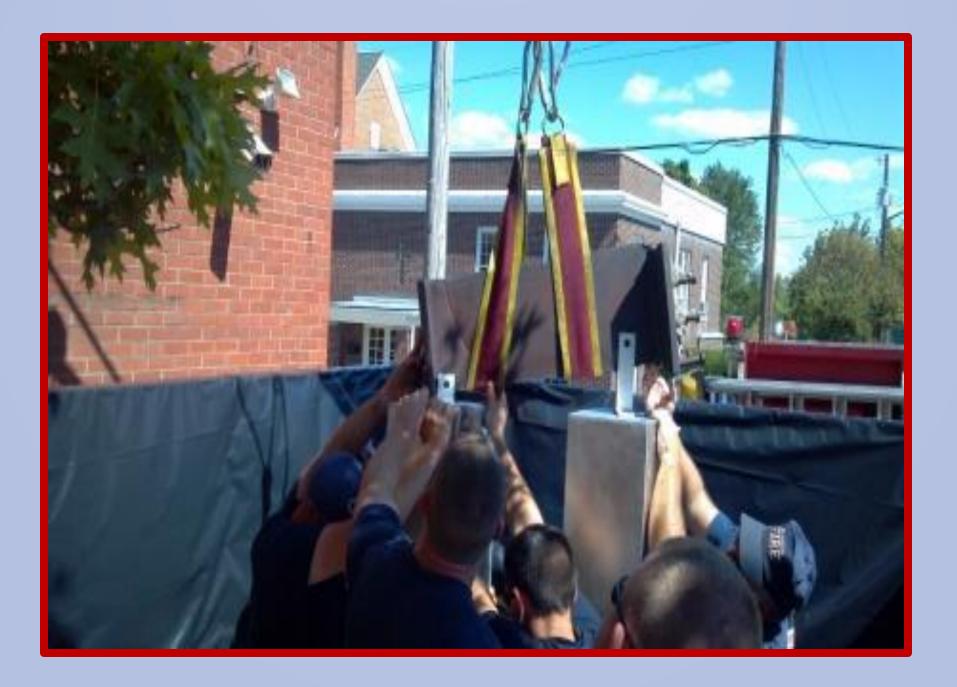

Making of Our Memorial Dedicated to the Emergency Responders Who Perished on September 11, 2001.