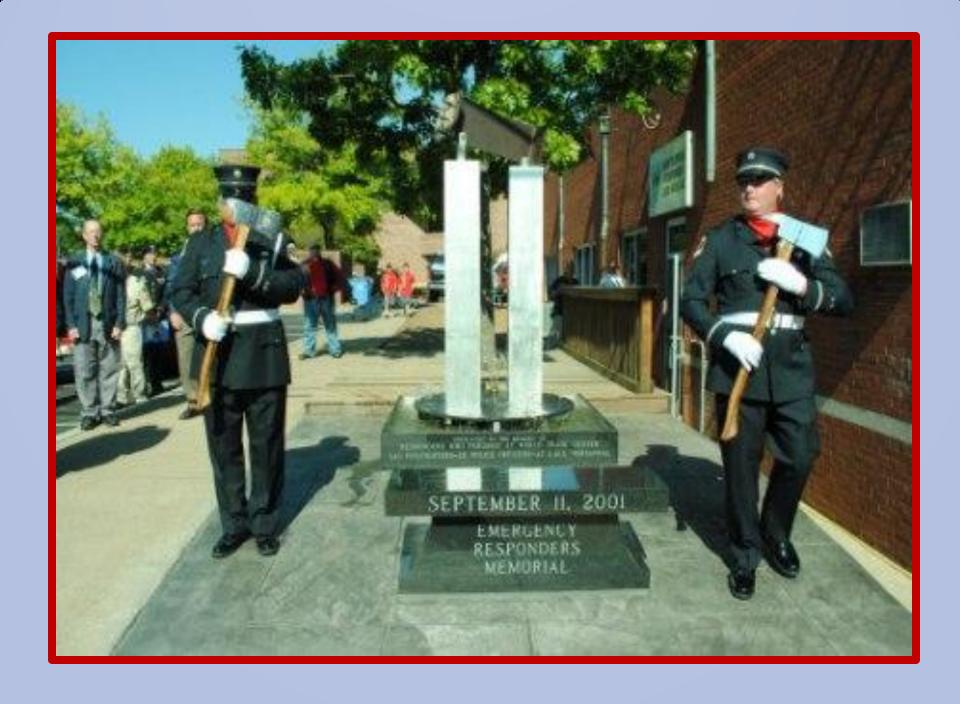

Making of Our Memorial Dedicated to the Emergency Responders Who Perished on September 11, 2001.