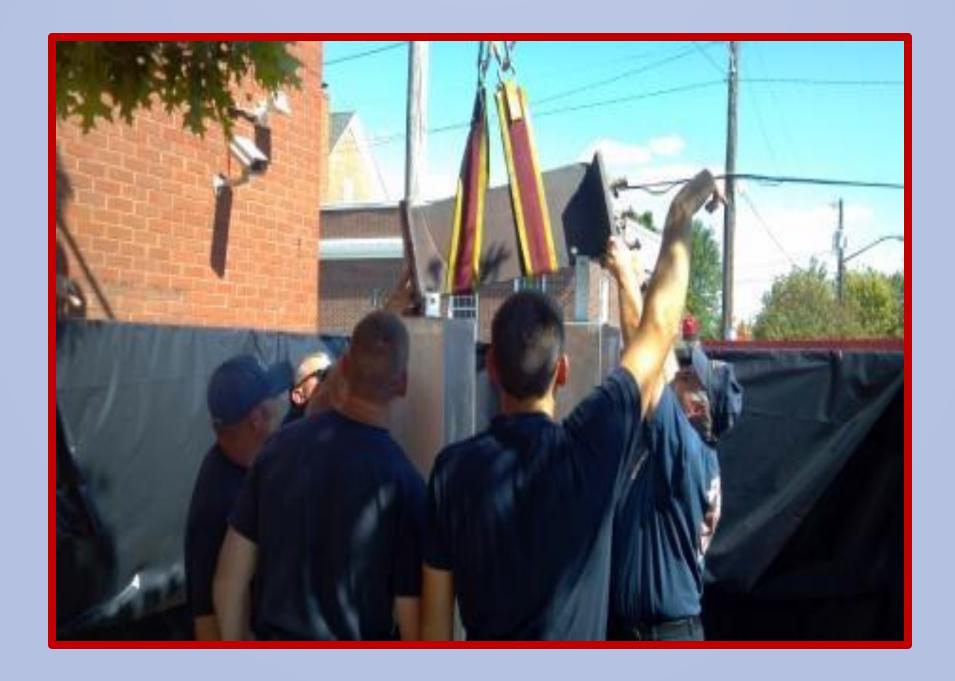

Making of Our Memorial Dedicated to the Emergency Responders Who Perished on September 11, 2001.