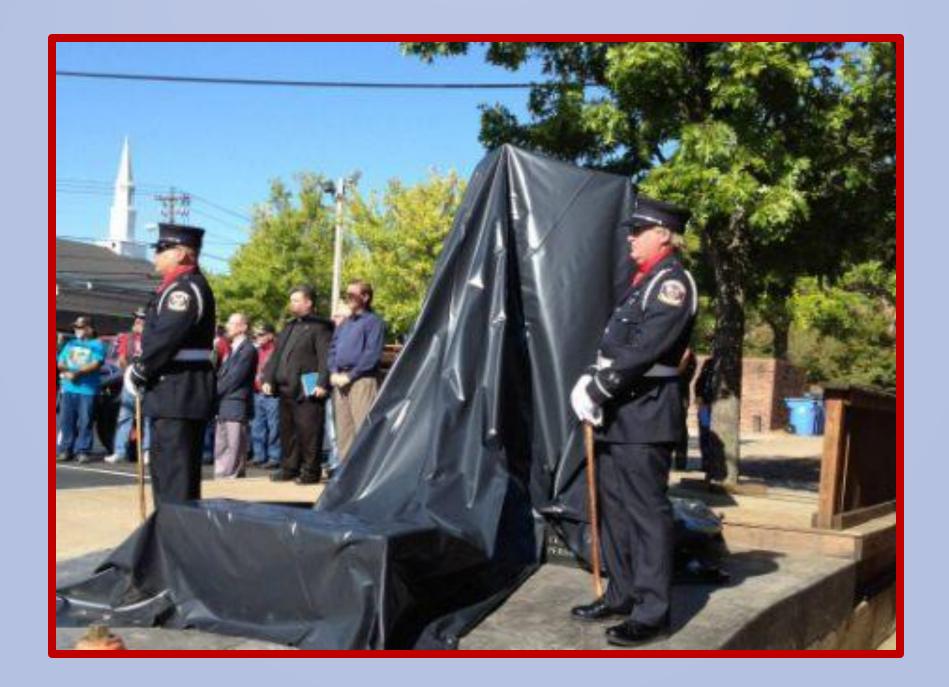

Making of Our Memorial Dedicated to the Emergency Responders Who Perished on September 11, 2001.

















## Contents of Time Capsule 09-11-2012

- GFD 125 year celebration patch
- GFD Granny truck patch
- GFD 2012 calendar of firefighters
- Newspaper article on new Fire Chief Tony Atwood
- Magazine article on new reflective system being installed
- on the fire trucks
- City Pin with bagpiper on it
- Key to the City
- City Budget of 2012-2013
- GPD Patch
- GPD Pin
- GPD calendar
- Memo announcing the consolidation of 911
- 911 Key chains Barren/Metcalfe EMS patches







































## Thank You To Everyone Who Helped Bring This Memorial To Reality.