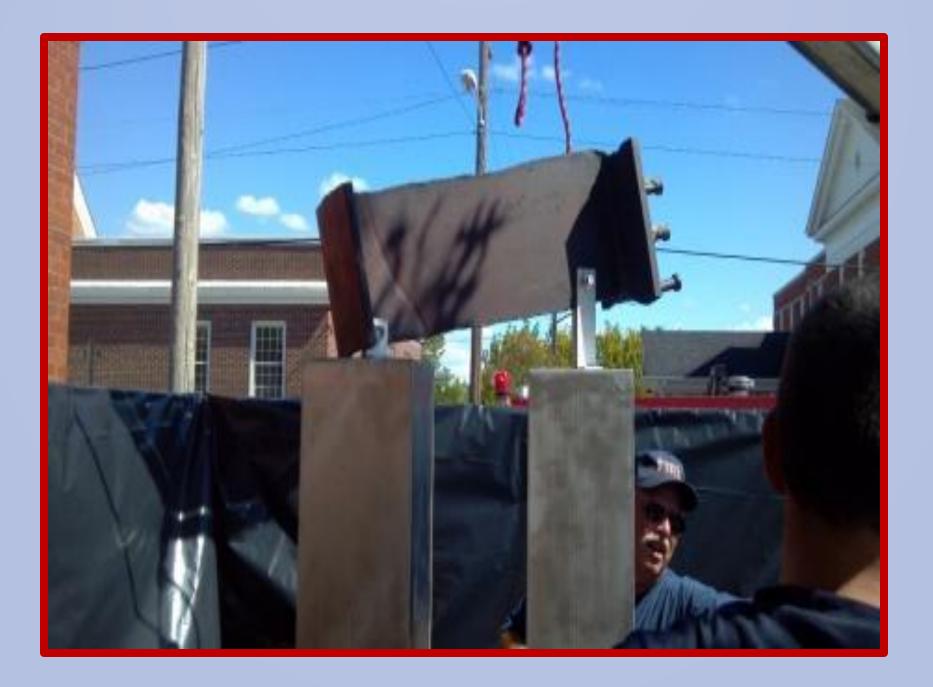

Making of Our Memorial Dedicated to the Emergency Responders Who Perished on September 11, 2001.